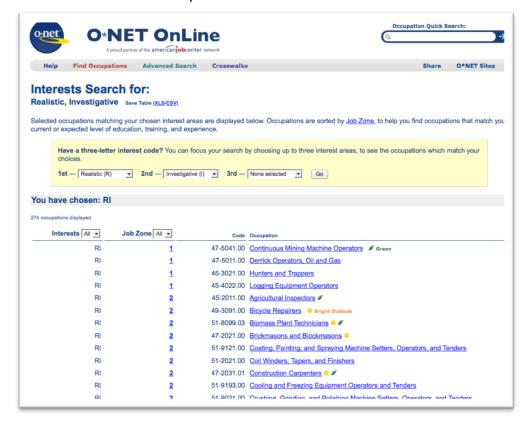

5. Notice the number of occupations after two RIASEC selections:

07/14 Page 3 of 6

6. Choose the 3<sup>rd</sup> RIASEC Code in the third drop down menu.

7. Notice fewer occupations match:

07/14 Page 4 of 6