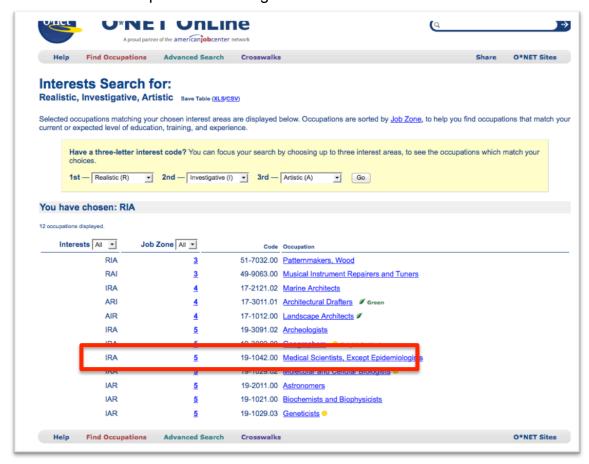

8. Choose an occupation to investigate on the bottom half of the web:

07/14 Page 5 of 6

View the summary report. After checking several occupations that match your personality preferences, print one summary to use as a reference to write your Career assignment.