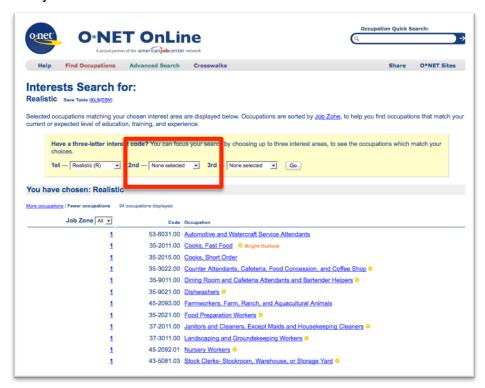

5. Notice the number of occupations after two RIASEC selections:

07/14 Page 3 of 6

6. Choose the 3<sup>rd</sup> RIASEC Code in the third drop down menu.

7. Notice fewer occupations match:

07/14 Page 4 of 6