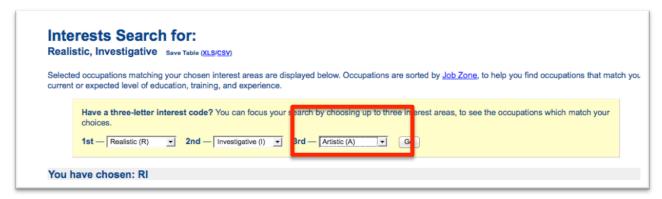

5. Notice the number of occupations after two RIASEC selections:

07/14 Page 3 of 6

6. Choose the 3<sup>rd</sup> RIASEC Code in the third drop down menu.

7. Notice fewer occupations match:

07/14 Page 4 of 6