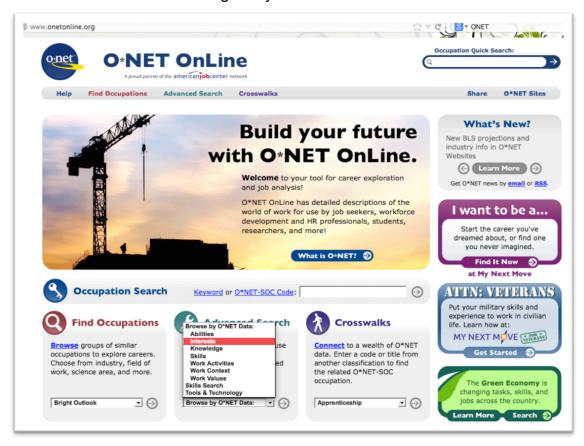

 To find O\*NET online, perform an online search for "ONET" Choose O\*NET online. Or go to www.onetonline.org.

07/14 Page 1 of 6

2. On the O\*NET webpage, select "**interests**" from the "Advanced Search" menu and click the arrow to the right of your selection.