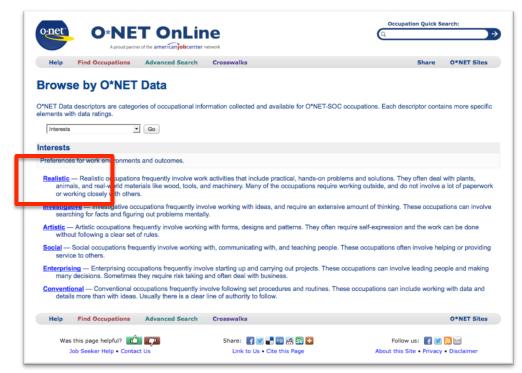

3. Using your first RIASEC score, "R," click the first result link (example Realistic).

07/14 Page 2 of 6

4. Notice the number of occupations for the first choice. Then choose the second value of your RIASEC score "I" and click GO.