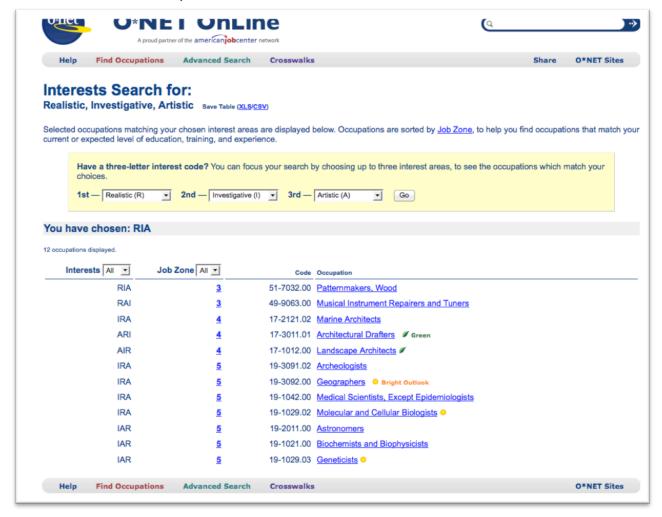

8. Choose an occupation to investigate on the bottom half of the web:

07/14 Page 5 of 6

View the summary report. After checking several occupations that match your personality preferences, print one summary to use as a reference to write your Career assignment.