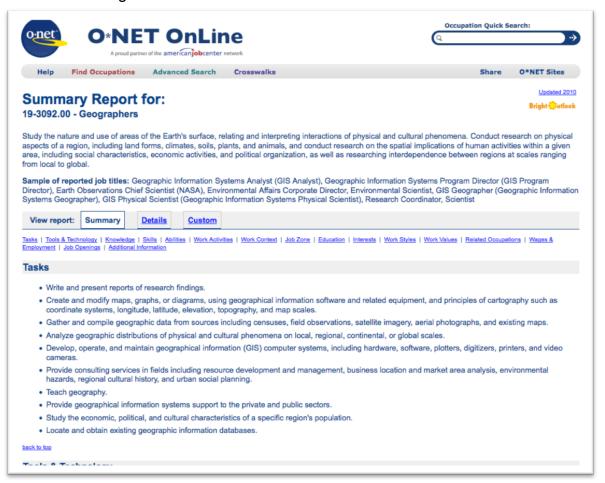

8. Choose an occupation to investigate on the bottom half of the web:

07/14 Page 5 of 6

View the summary report. After checking several occupations that match your personality preferences, print one summary to use as a reference to write your Career assignment.